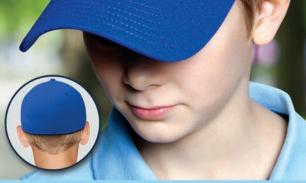

AC5010Y Deluxe Polyester 6 Panel Constructed Contour (A-Class, A-Flex, Youth)

Deluxe Buckram laminated front panels with complete Pro-stitch

Pre-curved peak with 6 rows of stitching (P1) Fitted back (S12) with elasticized sweatband

| <b>\$17</b> | 150 <sup>*(A)</sup><br>INCLUDES<br>YOUR LOGO | A:<br>A-FLEX<br>Network |
|-------------|----------------------------------------------|-------------------------|
|-------------|----------------------------------------------|-------------------------|

СН

BL

| FITTED (YOUTH) |                                     |         |                                       |  |  |
|----------------|-------------------------------------|---------|---------------------------------------|--|--|
|                | IMPERIAL                            | METRIC  | INCHES                                |  |  |
| Y              | 6 <sup>3/4</sup> - 6 <sup>7/8</sup> | 55 - 56 | 21 <sup>1/2</sup> - 21 <sup>7/8</sup> |  |  |
|                |                                     |         |                                       |  |  |