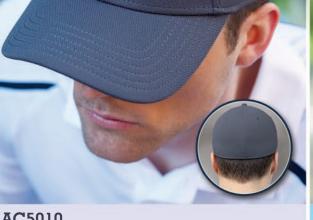

## AC5010 Deluxe Polyester

WН

RY

6 Panel Constructed Contour (A-Class, A-Flex)

Deluxe buckram laminated front panels with complete pro-stitch

Pre-curved peak with 6 rows of stitching (P1) Fitted back (S12) with elasticized sweatband

## \$1750\*(A) NCLUDES YOUR LOGO

| FITTED (TWO SIZES) |                                     |         |                                       |  |  |  |
|--------------------|-------------------------------------|---------|---------------------------------------|--|--|--|
|                    | IMPERIAL                            | METRIC  | INCHES                                |  |  |  |
| S/M                | 7 - 7 <sup>1/8</sup>                | 57 - 58 | 22 <sup>1/2</sup> - 22 <sup>7/8</sup> |  |  |  |
| L/XL               | 7 <sup>1/4</sup> - 7 <sup>3/8</sup> | 59 - 60 | 23 <sup>1/4</sup> - 23 <sup>5/8</sup> |  |  |  |
| COLOURS AVAILABLE  |                                     |         |                                       |  |  |  |
| BL                 | CH NV                               | RD      | RY WH                                 |  |  |  |